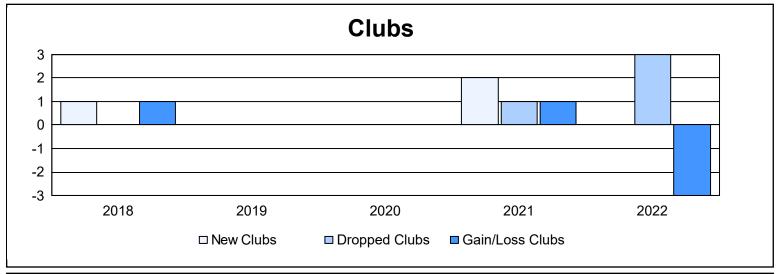

District 300B1 As of June 2022 Cumulative

| Year      | New<br>Clubs | Dropped<br>Clubs | Gain/<br>Loss<br>Clubs | New<br>Members | Charter<br>Members | Reinstate<br>Members | Transfer<br>Members | Total<br>Member<br>Added | Total<br>Members<br>Dropped | Gain/<br>Loss<br>Members |
|-----------|--------------|------------------|------------------------|----------------|--------------------|----------------------|---------------------|--------------------------|-----------------------------|--------------------------|
| 2017-2018 | 1            | 0                | 1                      | 298            | 49                 | 49                   | 10                  | 406                      | 844                         | -438                     |
| 2018-2019 | 0            | 0                | 0                      | 341            | 1                  | 34                   | 4                   | 380                      | 363                         | 17                       |
| 2019-2020 | 0            | 0                | 0                      | 164            | 0                  | 18                   | 4                   | 186                      | 241                         | -55                      |
| 2020-2021 | 2            | 1                | 1                      | 319            | 62                 | 18                   | 5                   | 404                      | 487                         | -83                      |
| 2021-2022 | 0            | 3                | -3                     | 332            | 9                  | 63                   | 10                  | 414                      | 393                         | 21                       |
| Average   | 1            | 1                | 0                      | 291            | 24                 | 36                   | 7                   | 358                      | 466                         | -108                     |